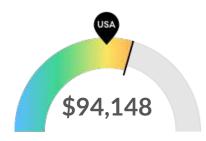

#### **Earnings Per Job**

Earnings per job are about the same as the national average. The national average salary for Construction in an area this size is \$90,621, while in Fond du Lac County, WI it is \$94,148. Earnings per jobs is the total industry earnings divided by the number of jobs in the industry.