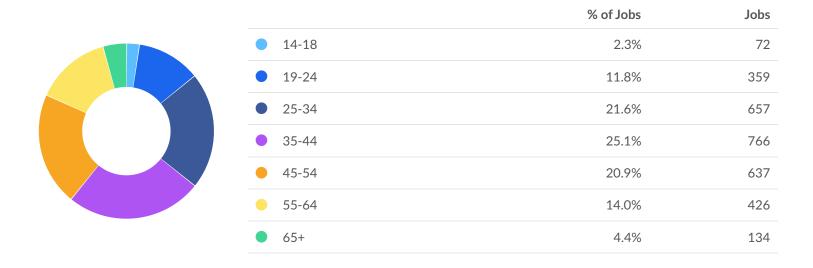

Racial Diversity**

Racial diversity is low in Fond du Lac County, WI. The national average for an area this size is 966\* racially diverse employees, while there are 203 here.

#### **Gender Diversity**

Gender diversity is low in Fond du Lac County, WI. The national average for an area this size is 556\* female employees, while there are 439 here.

## **Unemployment Rate Trends**

Unemployment shown at the 2-digit sector level.



<sup>\*</sup>National average values are derived by taking the national value for Construction and scaling it down to account for the difference in overall workforce size between the nation and Fond du Lac County, WI. In other words, the values represent the national average adjusted for region size.



# **Demographic Details**

## **Industry Age Breakdown**



## **Industry Race/Ethnicity Breakdown**





## **Industry Gender Breakdown**



## Most Jobs are Found in the Construction and Extraction Occupations Industry Sector





# **Demand**



#### 29 Employers Competing

All employers in the region who posted for this job over the last 12 months.



#### **164 Unique Job Postings**

The number of unique postings for this job over the last 12 months.



#### 25 Day Median Duration

Posting duration is the same as what's typical in the region.

| Top Companies     | Unique Postings | Top Job Titles                | Unique Postings |
|-------------------|-----------------|-------------------------------|-----------------|
| J F Ahern Company | 71              | Danaher Business System Leade | 5               |
| J.F Ahern Company | 12