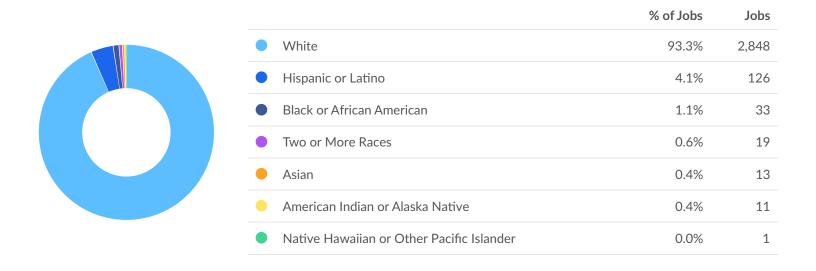

#### **Racial Diversity**

Racial diversity is low in Fond du Lac County, WI. The national average for an area this size is 966\* racially diverse employees, while there are 203 here.

## **Industry Race/Ethnicity Breakdown**