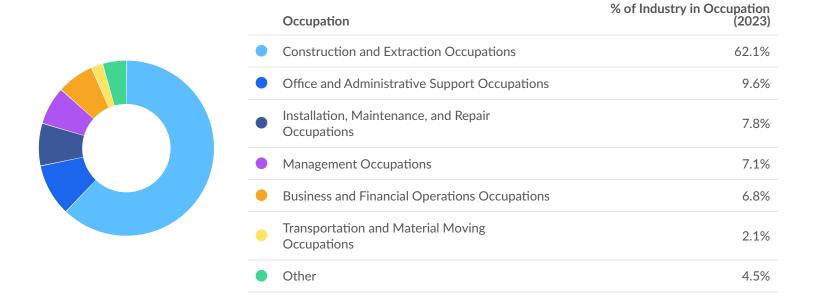

## Most Jobs are Found in the Construction and Extraction Occupations Industry Sector