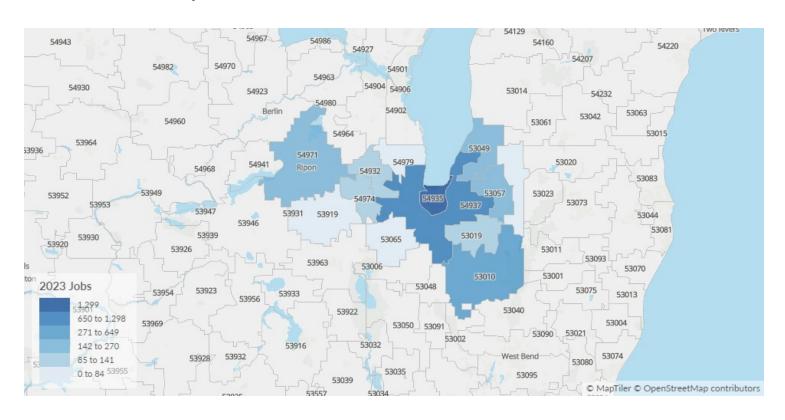

# Workforce Map

#### Supply (Jobs)

Fond du Lac County, WI is a hotspot for this kind of talent. The national average for an area this size is 2,439\* employees, while there are 3,051 here.

## Supply Is Higher Than the National Average

The regional vs. national average employment helps you understand if the supply of Construction is a strength or weakness for Fond du Lac County, WI, and how it is changing relative to the nation. An average area of this size would have 2,439\* employees, while there are 3,051 here. This higher than expected supply may make it easier to find candidates. The gap between expected and actual employment is expected to remain roughly the same over the next 5 years.