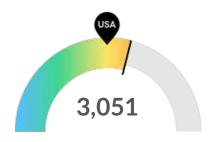

#### Supply (Jobs)

Fond du Lac County, WI is a hotspot for this kind of talent. The national average for an area this size is 2,439\* employees, while there are 3,051 here.

## Supply Is Higher Than the National Average

The regional vs. national average employment helps you understand if the supply of Construction is a strength or weakness for Fond du Lac County, WI, and how it is changing relative to the nation. An average area of this size would have 2,439\* employees, while there are 3,051 here. This higher than expected supply may make it easier to find candidates. The gap between expected and actual employment is expected to remain roughly the same over the next 5 years.