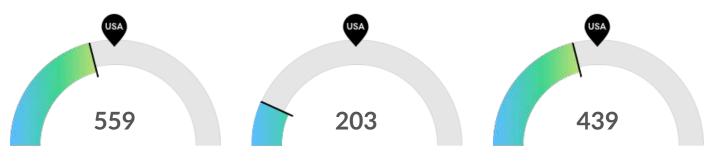

#### **Retiring Soon**

Retirement risk is low in Fond du Lac County, WI. The national average for an area this size is 711\* employees 55 or older, while there are 559 here.

#### **Racial Diversity**

Racial diversity is low in Fond du Lac County, WI. The national average for an area this size is 966\* racially diverse employees, while there are 203 here.

#### **Gender Diversity**

Gender diversity is low in Fond du Lac County, WI. The national average for an area this size is 556\* female employees, while there are 439 here.