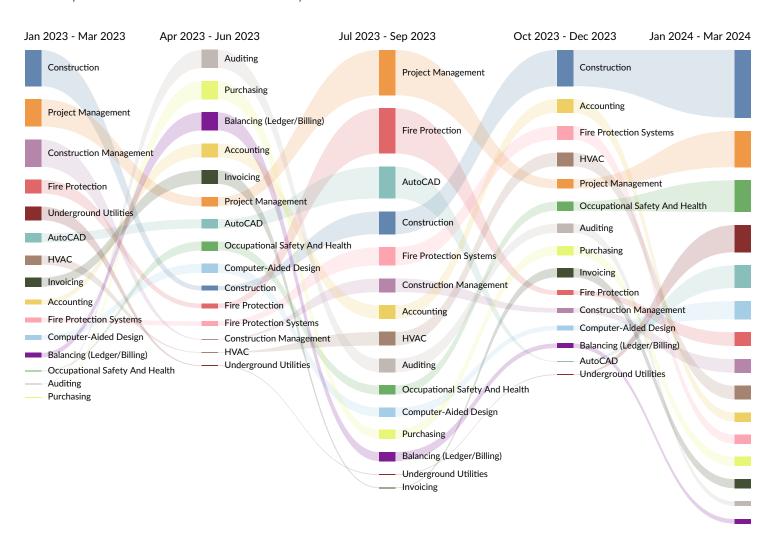

# What skills are they posting for?

## Top 15 Skills for All Job Types by Quarter

Skills help us understand the direction an industry is headed.