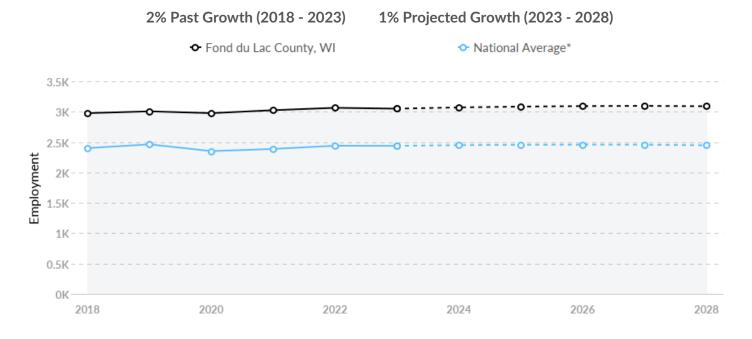

#### Supply (Jobs)

Fond du Lac County, WI is a hotspot for this kind of talent. The national average for an area this size is 2,439\* employees, while there are 3,051 here.

## Supply Is Higher Than the National Average

The regional vs. national average employment helps you understand if the supply of Construction is a strength or weakness for Fond du Lac County, WI, and how it is changing relative to the nation. An average area of this size would have 2,439\* employees, while there are 3,051 here. This higher than expected supply may make it easier to find candidates. The gap between expected and actual employment is expected to remain roughly the same over the next 5 years.