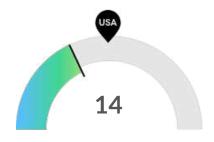

#### **Demand (Job Postings)**

Competition from online job postings is low in Fond du Lac County, WI. The national average for an area this size is 21\* job postings/mo, while there are 14 here.

<sup>\*</sup>National average values are derived by taking the national value for Construction and scaling it down to account for the difference in overall workforce size between the nation and Fond du Lac County, WI. In other words, the values represent the national average adjusted for region size.