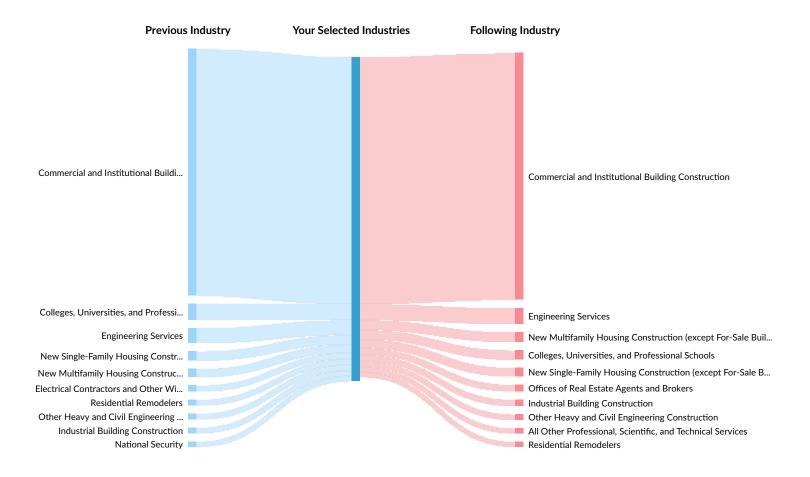

## **Industry Gain and Drain**

The table below analyzes the profiles of current and past people in your selected industries. The left column shows job transitions from other industries to your selected industries. The right column shows job transitions from your selected industries to other industries.

Please note, results are only available at the national level and the 6-digit NAICS level. Also your selection has been limited to 100 industries.

The following represents the job transitions of employees in your selected industries in the United States:

| Previous Industries                                | Transitions |
|----------------------------------------------------|-------------|
| Commercial and Institutional Building Construction | 111,332     |
| Colleges, Universities, and Professional Schools   | 7,230       |
| Engineering Services                               | 6,738       |

| Previous Industries                                                     | Transitions |
|-------------------------------------------------------------------------|-------------|
| New Single-Family Housing Construction (except For-Sale Builders)       | 4,252       |
| New Multifamily Housing Construction (except For-Sale Builders)         | 3,755       |
| Electrical Contractors and Other Wiring Installation<br>Contractors     | 2,718       |
| Residential Remodelers                                                  | 2,624       |
| Other Heavy and Civil Engineering Construction                          | 2,583       |
| Industrial Building Construction                                        | 2,522       |
| National Security                                                       | 2,416       |
| Offices of Real Estate Agents and Brokers                               | 2,356       |
| Full-Service Restaurants                                                | 2,341       |
| Plumbing, Heating, and Air-Conditioning Contractors                     | 2,338       |
| All Other Specialty Trade Contractors                                   | 2,293       |
| Highway, Street, and Bridge Construction                                | 2,208       |
| All Other Professional, Scientific, and Technical Services              | 2,161       |
| Architectural Services                                                  | 1,672       |
| Elementary and Secondary Schools                                        | 1,623       |
| Limited-Service Restaurants                                             | 1,518       |
| Hotels (except Casino Hotels) and Motels                                | 1,488       |
| General Medical and Surgical Hospitals                                  | 1,486       |
| Administrative Management and General Management<br>Consulting Services | 1,338       |
| Custom Computer Programming Services                                    | 1,297       |
| Poured Concrete Foundation and Structure Contractors                    | 1,276       |
| Commercial Banking                                                      | 1,267       |
| All Other Miscellaneous Retailers                                       | 1,234       |
| Employment Placement Agencies                                           | 1,160       |
| Lightcast Q1 2024 Data Set   lightcast.io                               | 11          |