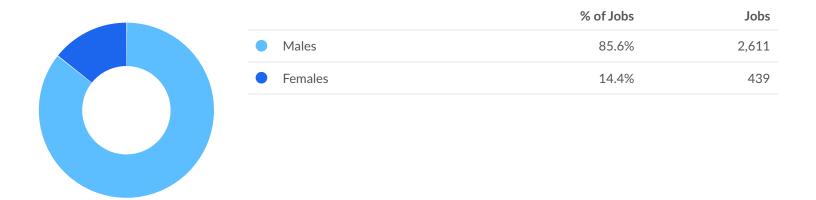

#### **Gender Diversity**

Gender diversity is low in Fond du Lac County, WI. The national average for an area this size is 556\* female employees, while there are 439 here.

## **Industry Gender Breakdown**