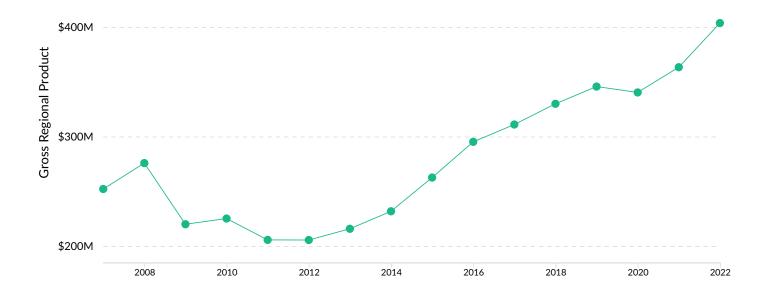

## **Gross Regional Product (GRP)**

\$336.1M \$64.8M \$2.8M \$403.7M

Earnings (2022) Total GRP (2022)