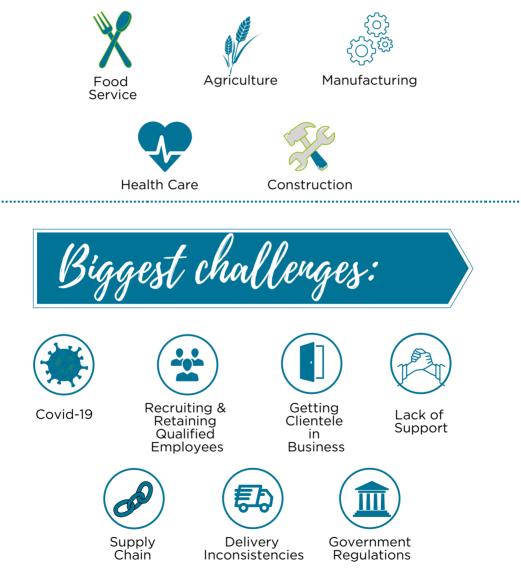

Sincerely,

James Cleveland Vice President of Economic Development Envision Greater Fond du Lac

Throughout 2021, the Economic Development team contacted 105 businesses, representing 18 different industries, as part of their Business Retention and Expansion (B.R.E.) program.

Responding organizations represented a wide array of industries including, but not limited to:

0% of respondent Fond du Lac County businesses indicated they will move out of the County in the next two years.