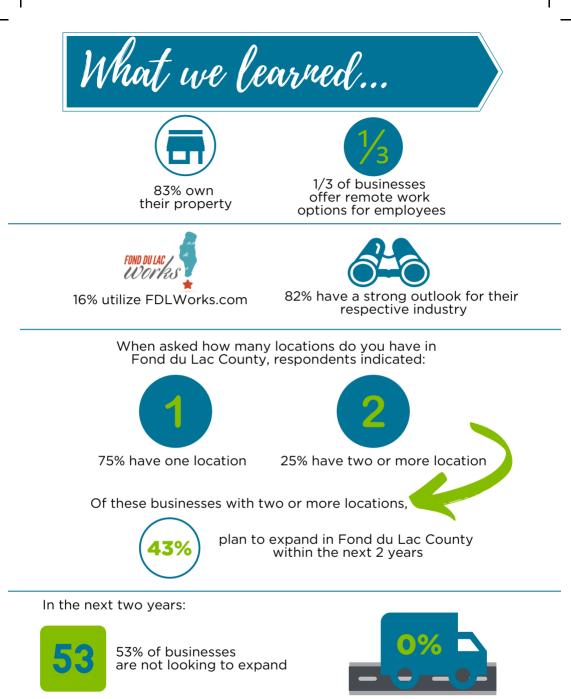

Responding organizations represented a wide array of industries including, but not limited to:

0% of respondent Fond du Lac County businesses indicated they will move out of the County in the next two years.

Please note: Not all businesses answered every question in its entirety. Data points listed are based on percentages derived from completed questions. This note applies to this page and the next.

47% of businesses

are looking to expand

Participating Businesses

18 Hands Ale Haus **3** Sweets Bakery 3-D Dairy Abel Dairy Farms Accurate Controls ADVOCAP Agromatic Air Tech Heating Al-Ins Enterprises Alliance Laundry Systems Alliant Energy Annie's Fountain City Café Atlas Molded Products Aurora Health Care Baker Cheese **Basic American Medical Products BCI Burke** Beck Meats Bluemkes Bremer Bank Bright Futures of Wisconsin **Bristol Morgan Bank** C.D. Smith Construction Cellar District Charter/Spectrum Chicago Tube & Iron **CnD** Specialties **Country Visions** Cujack's Wine Shop Dimo's Bar & Grill **Dins Family Dairy Elkay Interior Systems** Essence Salon & Spa Faris Gormet Popcorn/United Manufacturing First Weber Fondy Family Dental Fox Valley Savings Bank FZE Manufacturing Solutions Georgetown Cleaners Grande Hankes' Lomira Piggly Wiggly