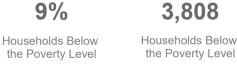

| POVERTY LEVELS                      | Below | At/Above | Total  |
|-------------------------------------|-------|----------|--------|
| Total                               | 3,808 | 37,579   | 41,387 |
| Married Couple Families             | 493   | 22,032   | 22,525 |
| Other Families w/Male Householder   | 176   | 1,697    | 1,873  |
| Other Families w/Female Householder | 979   | 2,128    | 3,107  |
| Nonfamilies w/Male Householder      | 1,105 | 5,687    | 6,792  |
| Nonfamilies w/Female Householder    | 1,055 | 6,035    | 7,090  |