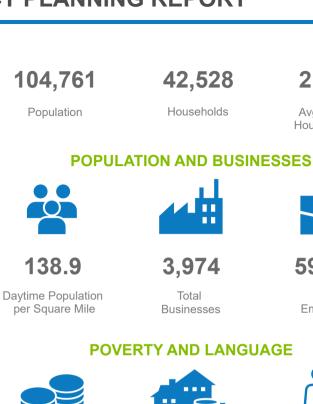

# 0

2.38

Avg Size

Household

59,737

Total

**Employees** 

Pop 65+ Speak Spanish & No English

# **KEY INDICATORS: IMPACT PLANNING**

104,761 42,528 2.38

Population Households Avg Size Household

2.38 41.8

Median Age \$60,360

Median Household Income \$172,966

Median Home Value

| POPULATION AND POVERTY STATUS                    | Total  |
|--------------------------------------------------|--------|
| Population for whom Poverty Status is Determined | 98,781 |
| Income to Poverty Ratio <0.50                    | 3,544  |
| Income to Poverty Ratio 0.50-0.99                | 4,843  |
| Income to Poverty Ratio 1.00-1.24                | 5,297  |
| Income to Poverty Ratio 1.25-1.49                | 3,305  |
| Income to Poverty Ratio 1.50-1.84                | 6,046  |
| Income to Poverty Ratio 1.85-1.99                | 2,952  |
| Income to Poverty Ratio 2.00+                    | 72,794 |