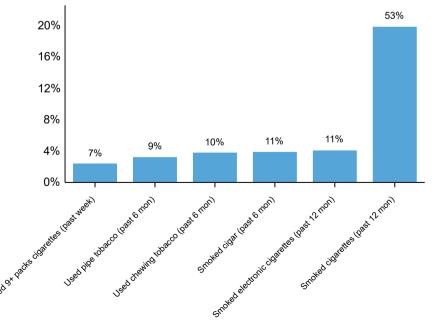

------------------------------------|-------|----------|--------|
| Total                               | 3,808 | 37,579   | 41,387 |
| Married Couple Families             | 493   | 22,032   | 22,525 |
| Other Families w/Male Householder   | 176   | 1,697    | 1,873  |
| Other Families w/Female Householder | 979   | 2,128    | 3,107  |
| Nonfamilies w/Male Householder      | 1,105 | 5,687    | 6,792  |
| Nonfamilies w/Female Householder    | 1,055 | 6,035    | 7,090  |

| NO HEALTH INSURANCE COVERAGE | %    | Total |
|------------------------------|------|-------|
| Population <19               | 0.6% | 613   |
| Population Age 19-34         | 1.7% | 1,727 |
| Population Age 35-64         | 2.3% | 2,349 |
| Population Age 65+           | 0.0% | 32    |

## 2019 TOBACCO/NICOTINE BEHAVIORS