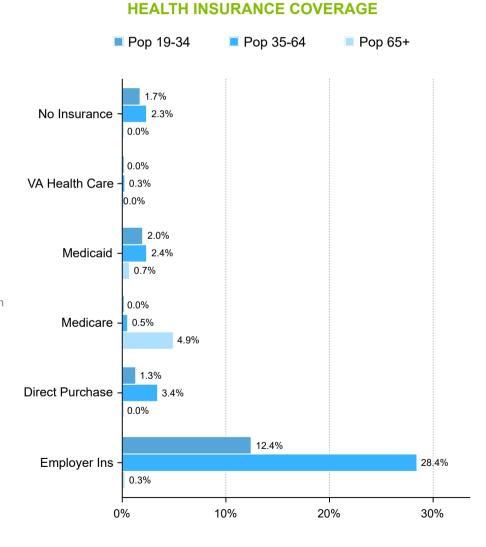

| NO HEALTH INSURANCE COVERAGE | %    | Total |
|------------------------------|------|-------|
| Population <19               | 0.6% | 613   |
| Population Age 19-34         | 1.7% | 1,727 |
| Population Age 35-64         | 2.3% | 2,349 |
| Population Age 65+           | 0.0% | 32    |