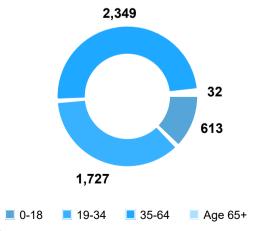

| NO HEALTH INSURANCE COVERAGE | %    | Total |
|------------------------------|------|-------|
| Population <19               | 0.6% | 613   |
| Population Age 19-34         | 1.7% | 1,727 |
| Population Age 35-64         | 2.3% | 2,349 |
| Population Age 65+           | 0.0% | 32    |