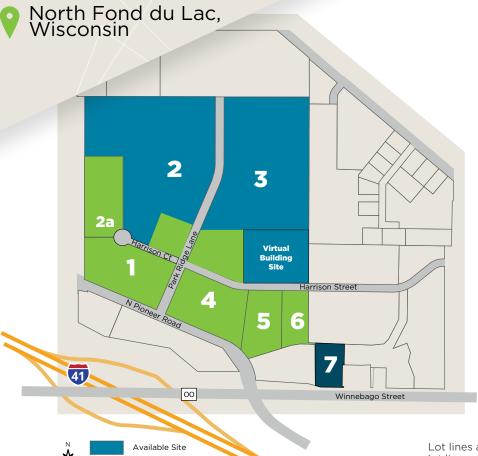

# **Northgate Business Park**

1. Agnesian Clinic

#### 2. 25.25 acres available

2a. F. Ziegler Enterprises

## 3. 32.39 acres available

- 4. Aurora Clinic
- 5. Northgate Estates
- 6. Northgate Estates
- 7. 2.25 acres commercial site available

Existing Business Site Available Commercial Site

Lot lines are for illustrative purposes only. The actual lot lines are determined by the space requirements of each project.