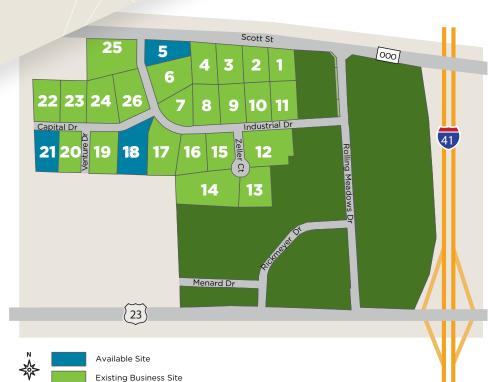

# **West Industrial Park**

Fond du Lac, Wisconsin

1. Fond du Lac Distributors/Fond du Lac Service Awning

2. Badger Scale General Vending

3. Ultra Tech Tool & Design

4. Garden Gateway Gazebos

### 5. 2.015 acres available

6. Air Tech Heating/Valley Building Supply

7 and 8. Brooke Industries

9. West Shore Group

10. Cardinal Construction

11. Midstate Amusement Games

12. Holdiay Automotive

13. Menards, Inc.

14. Silica

15. Midstate Supply

16. Mantz Automation

17. City of FDL Utilities

#### 18. 3.12 acres available

19. Schwan's Sales

20. Alliance Manufacturing

# 21. Building Available

22. Lawrence Screw Products

23. Fedco Electronics

24. Matteson Communications

25. Stainless Machining

26. Werner Electric

Lot lines are for illustrative purposes only. The actual lot lines are determined by the space requirements of each project.