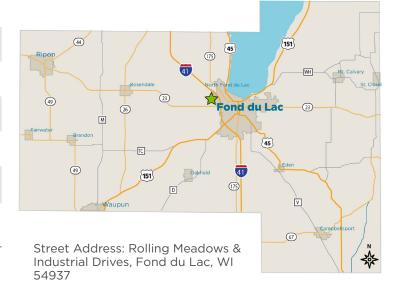

**Convenient access** to Interstate 41 and Highway 23; 50 minutes to Madison; 45 minutes to Milwaukee; less than 2 hours to the greater Chicago area.

Within one hour of 4 commercial airports. Corporate general aviation airport in Fond du Lac.

For more information on the West Industrial Park + Fond du Lac County:

envisiongreaterfdl.com 920.921.9500

info@envisiongreaterfdl.com